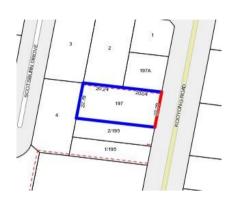

### Property offered for sale

| Address              | 197 Kooyong Road, Toorak Vic 3142 |
|----------------------|-----------------------------------|
| Including suburb and |                                   |
| postcode             |                                   |
|                      |                                   |
|                      |                                   |

Occupied - Detached) Land Size: 917 sqm approx

**Agent Comments** 

**Indicative Selling Price** \$6,800,000 - \$7,200,000 **Median House Price** Year ending September 2017: \$4,550,000