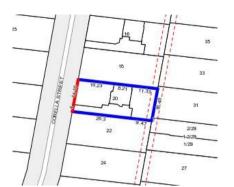

#### Property offered for sale

| Address              | 1/20 Corella Street, Doncaster Vic 3108 |
|----------------------|-----------------------------------------|
| Including suburb and |                                         |
| postcode             |                                         |
|                      |                                         |
|                      |                                         |