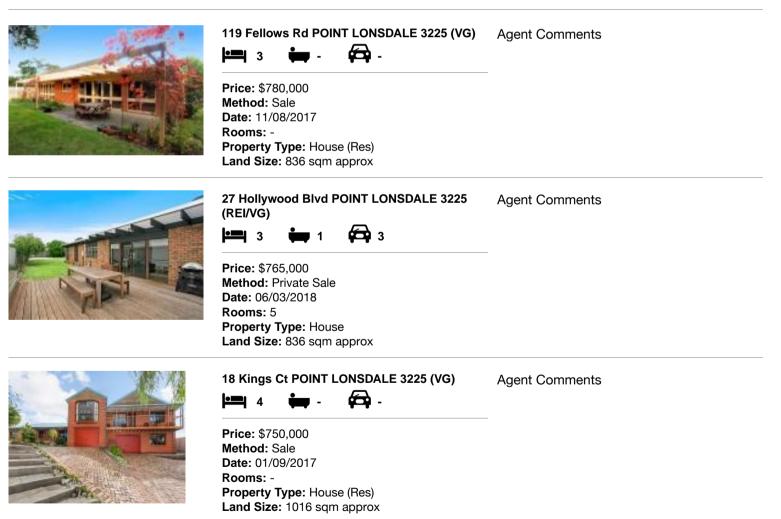

#### Comparable property sales (\*Delete A or B below as applicable)

A\* These are the three properties sold within five kilometres of the property for sale in the last eighteen months that the estate agent or agent's representative considers to be most comparable to the property for sale.

| Address of comparable property |                                       | Price     | Date of sale |
|--------------------------------|---------------------------------------|-----------|--------------|
| 1                              | 119 Fellows Rd POINT LONSDALE 3225    | \$780,000 | 11/08/2017   |
| 2                              | 27 Hollywood Blvd POINT LONSDALE 3225 | \$765,000 | 06/03/2018   |
| 3                              | 18 Kings Ct POINT LONSDALE 3225       | \$750,000 | 01/09/2017   |