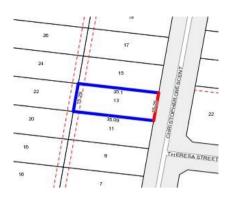

#### Section 47AF of the Estate Agents Act 1980

| Property | offered | for | sale |
|----------|---------|-----|------|
|----------|---------|-----|------|

| Address              | 13 Christopher Crescent, Tullamarine Vic 3043 |
|----------------------|-----------------------------------------------|
| Including suburb and |                                               |
| postcode             |                                               |
|                      |                                               |
|                      |                                               |