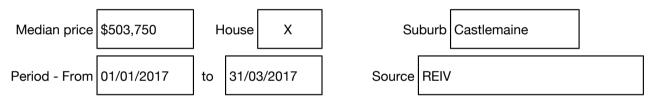

Rooms: Property Type: Land Land Size: 541 sqm approx Agent Comments Indicative Selling Price \$189,000 Median House Price March guarter 2017: \$503,750

#### Indicative selling price

For the meaning of this price see consumer.vic.gov.au/underquoting

Single price \$189,000

#### Median sale price