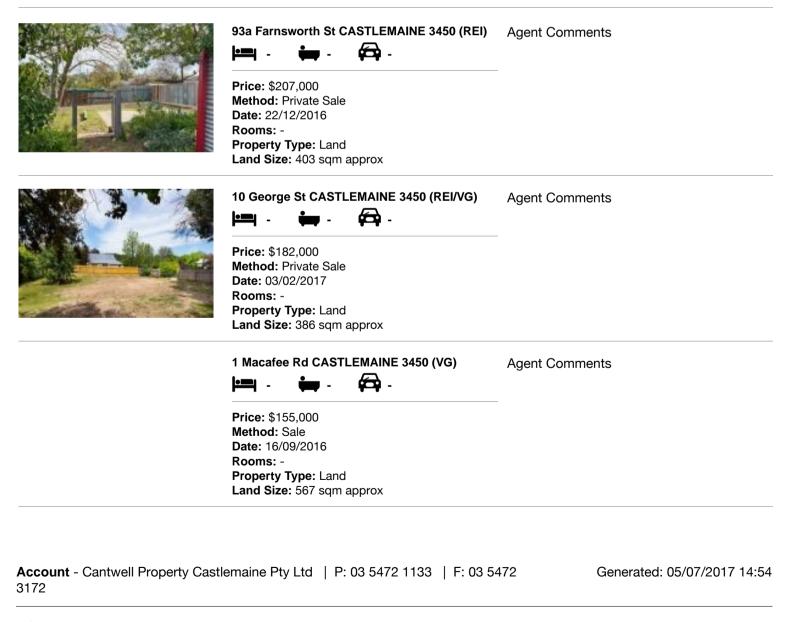

#### Comparable property sales

These are the three properties sold within two kilometres of the property for sale in the last 6 months that the estate agent or agent's representative considers to be most comparable to the property for sale.

| Address of comparable property     | Price     | Date of sale |
|------------------------------------|-----------|--------------|
| 93a Farnsworth St CASTLEMAINE 3450 | \$207,000 | 22/12/2016   |
| 10 George St CASTLEMAINE 3450      | \$182,000 | 03/02/2017   |
| 1 Macafee Rd CASTLEMAINE 3450      | \$155,000 | 16/09/2016   |