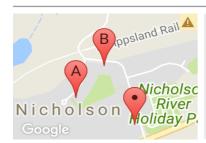

# **COMPARABLE PROPERTIES**

The estate agent or agent's representative reasonably believes that fewer than three comparable properties were sold within five kilometres of the property for sale in the last 18 months.

13 NICHOLSON CRT, NICHOLSON, VIC 3882

Sale Price

\$235,000

Sale Date: 16/04/2015

Distance from Property: 215m

33 NICHOLSON-SARSFIELD RD, NICHOLSON,

Sale Price

\$275,000

Sale Date: 07/01/2016

Distance from Property: 234m