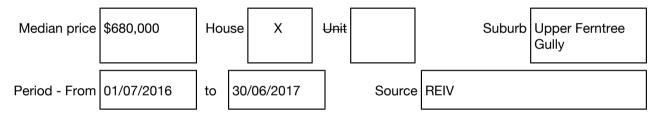

#### Median sale price

Rooms: Property Type: Land Land Size: 935 sqm approx Agent Comments Indicative Selling Price \$620,000 - \$680,000 Median House Price Year ending June 2017: \$680,000