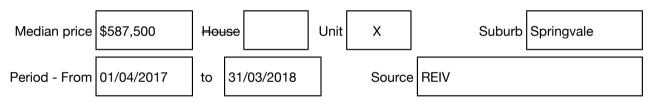

#### Median sale price

Rooms: Property Type: Agent Comments Indicative Selling Price \$490,000 - \$539,000 Median Unit Price Year ending March 2018: \$587,500