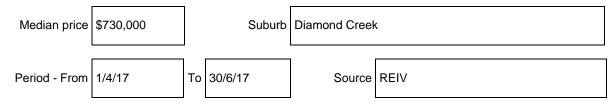

### Suburb house median sale price

|                                                             | Address of comparable block                  | Price     | Date of sale |
|-------------------------------------------------------------|----------------------------------------------|-----------|--------------|
| L ato 8 0 10 12 8 16                                        | 1 Lot 19/ 21 Collard Drive Diamond Creek \$4 | \$490,000 | 15/08/2017   |
| Lots 8,9,10,13 & 16<br>Collard Drive Diamond<br>Creek, 3089 | 2 Lot 14/21 Collard Drive Diamond Creek      | \$480,000 | 12/09/2017   |
|                                                             | 3 Lot 12/21 Collard Drive Diamond Creek      | \$470,000 | 23/06/2017   |