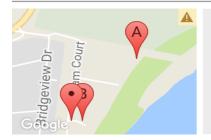

## **COMPARABLE PROPERTIES**

The estate agent or agent's representative reasonably believes that fewer than three comparable properties were sold within five kilometres of the property for sale in the last 18 months.

### **Comparable property sales**

The estate agent or agent's representative reasonably believes that fewer than three comparable properties were sold within five kilometres of the property for sale in the last 18 months.

| Address of comparable property          | Price     | Date of sale |
|-----------------------------------------|-----------|--------------|
| 19 CLEELAND RD, CAPE WOOLAMAI, VIC 3925 | \$399,000 | 04/02/2016   |
| 3 LUIGI ST, CAPE WOOLAMAI, VIC 3925     | \$330,000 | 16/08/2016   |