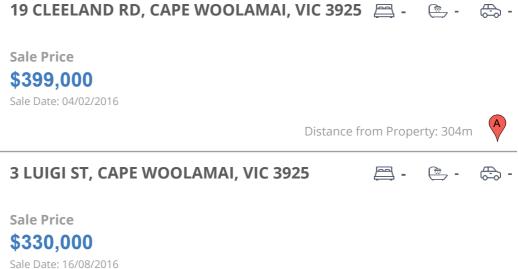

### **Comparable property sales**

The estate agent or agent's representative reasonably believes that fewer than three comparable properties were sold within five kilometres of the property for sale in the last 18 months.

| Address of comparable property          | Price     | Date of sale |
|-----------------------------------------|-----------|--------------|
| 19 CLEELAND RD, CAPE WOOLAMAI, VIC 3925 | \$399,000 | 04/02/2016   |
| 3 LUIGI ST, CAPE WOOLAMAI, VIC 3925     | \$330,000 | 16/08/2016   |