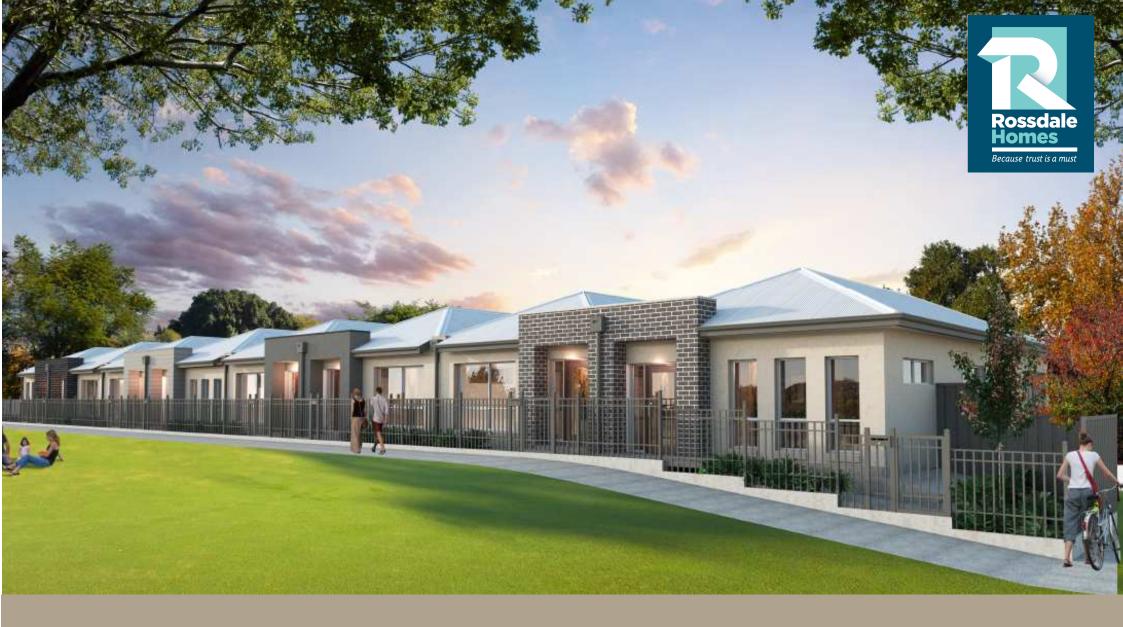

# THE CEDARS

SURREY ST, BLAIR ATHOL

#### Inclusions:

- To be built by Award Winning, Rossdale Homes
- Overlooking the Cedarwood Grove Reserve
- 2 Bedrooms
- 1 Bathroom
- Built in robes in both bedrooms
- Single Carport with roller door
- Additional car parking space alongside Carport
- Private rear yard
- Front tubular fence with pedestrian gate
- Linen cupboard
- Stainless steel kitchen appliances
- Soft close hinges to kitchen cupboards and drawers