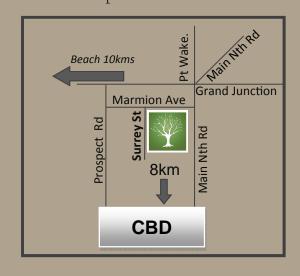

### **Surrey Street, Blair Athol**

Located less than 8km's from the
Adelaide CBD and just over
10km's to the beach.
Close proximity to Main North and
Prospect Road's which have major bus
routes, regional & major shopping
Facilities, restaurant's & the new
Coopers Ale House.
Adjacent to Gepps Cross School and
public reserves