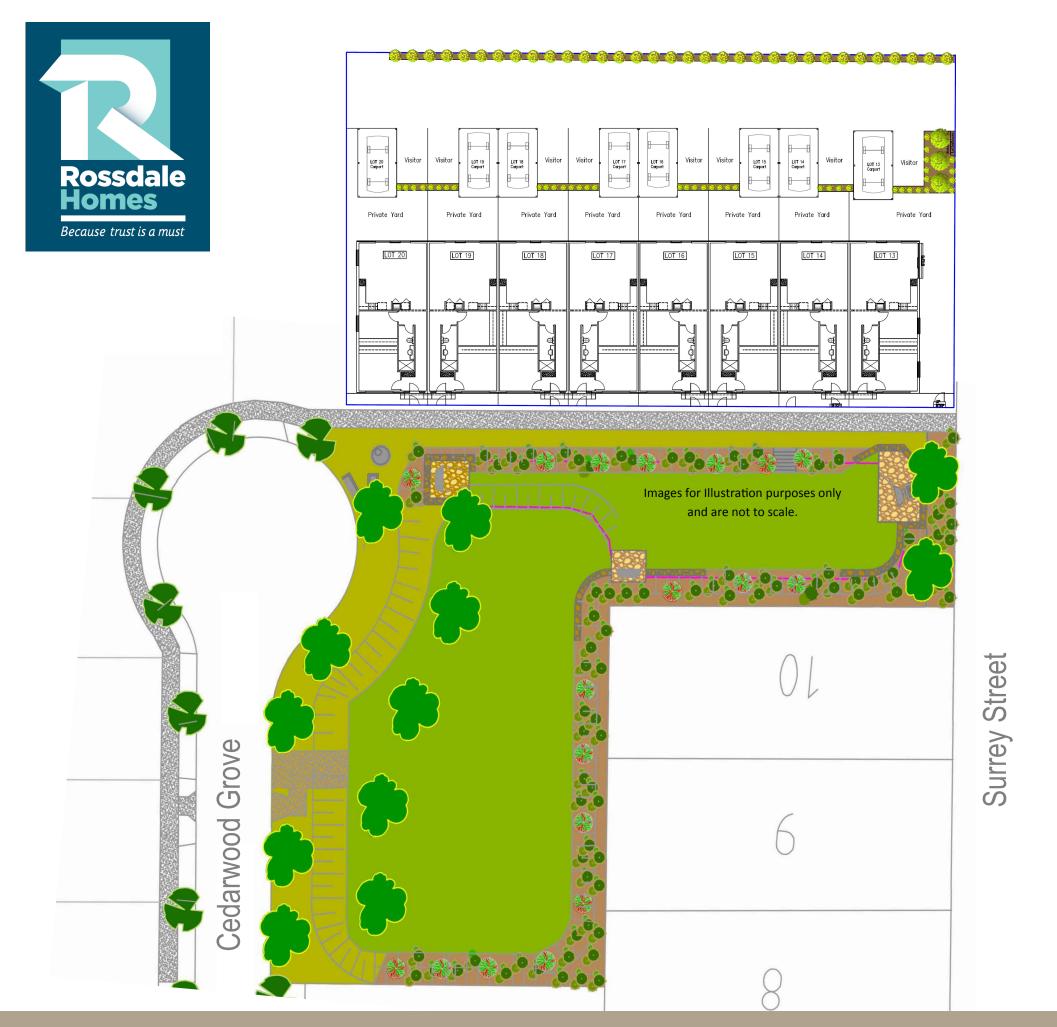

#### Inclusions:

- To be built by Award Winning, Rossdale Homes
- Overlooking the Cedarwood Grove Reserve
- 2 Bedrooms
- 1 Bathroom
- Built in robes in both bedrooms
- Single Carport with roller door
- Additional car parking space alongside Carport
- Private rear yard
- Front tubular fence with pedestrian gate
- Linen cupboard
- Stainless steel kitchen appliances
- Soft close hinges to kitchen cupboards and drawers