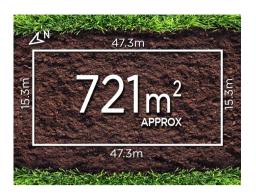

Rooms:

Property Type: House (RES)

Land Size: 721 sqm **Agent Comments** 

**Indicative Selling Price** \$1,020,000 **Median House Price** March quarter 2017: \$787,500

#### Property offered for sale

| Address Including suburb and | 14 Treesbank Avenue, Springvale Vic 3171 |
|------------------------------|------------------------------------------|
| postcode                     |                                          |
|                              |                                          |