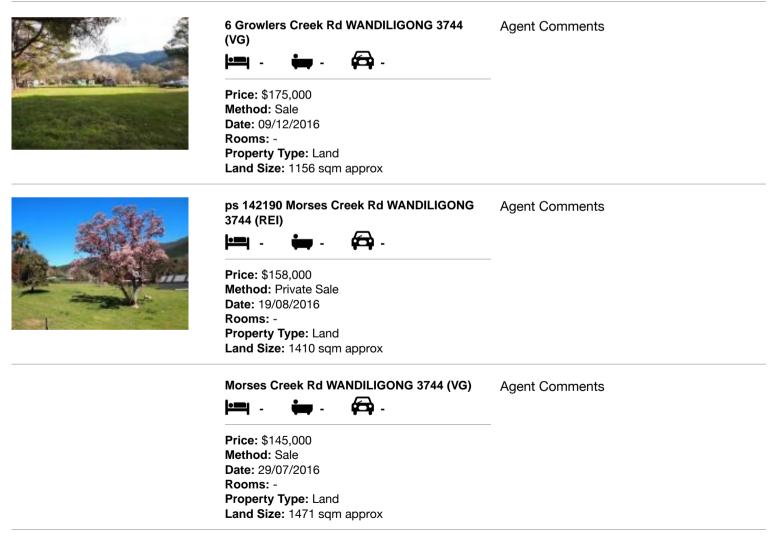

#### **Comparable property sales**

These are the three properties sold within five kilometres of the property for sale in the last 18 months that the estate agent or agent's representative considers to be most comparable to the property for sale.

| Address of comparable property             | Price     | Date of sale |
|--------------------------------------------|-----------|--------------|
| 6 Growlers Creek Rd WANDILIGONG 3744       | \$175,000 | 09/12/2016   |
| ps 142190 Morses Creek Rd WANDILIGONG 3744 | \$158,000 | 19/08/2016   |
| Morses Creek Rd WANDILIGONG 3744           | \$145,000 | 29/07/2016   |