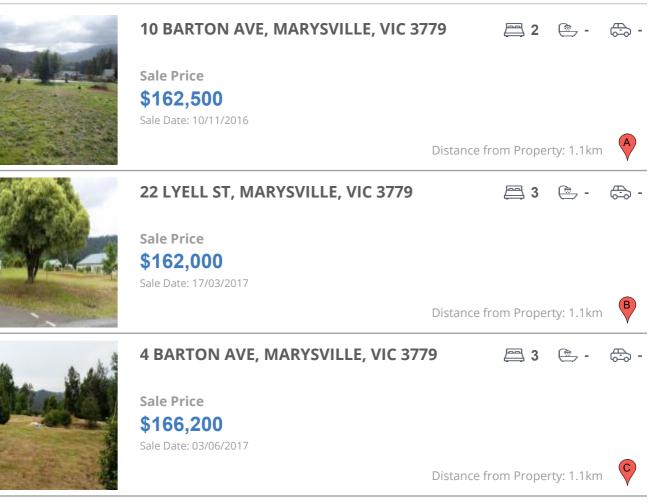

## **COMPARABLE PROPERTIES**

These are the three properties sold within five kilometres of the property for sale in the last 18 months that the estate agent or agent's representative considers to be most comparable to the property for sale.

## **Comparable property sales**

These are the three properties sold within five kilometres of the property for sale in the last 18 months that the estate agent or agent's representative considers to be most comparable to the property for sale.

| Address of comparable property      | Price     | Date of sale |
|-------------------------------------|-----------|--------------|
| 10 BARTON AVE, MARYSVILLE, VIC 3779 | \$162,500 | 10/11/2016   |
| 22 LYELL ST, MARYSVILLE, VIC 3779   | \$162,000 | 17/03/2017   |
| 4 BARTON AVE, MARYSVILLE, VIC 3779  | \$166,200 | 03/06/2017   |