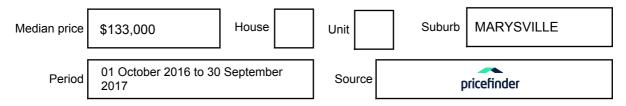

## **MEDIAN SALE PRICE**

# MARYSVILLE, VIC, 3779

Suburb Median Sale Price (Vacant Land)

\$133,000

01 October 2016 to 30 September 2017

Provided by: **pricefinder** 