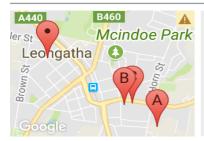

## **COMPARABLE PROPERTIES**

These are the three properties sold within two kilometres of the property for sale in the last six months that the estate agent or agent's representative considers to be most comparable to the property for sale.

#### 26/17 MACDONALD ST, LEONGATHA, VIC

Sale Price

\*\$300,000

Sale Date: 16/05/2018

Distance from Property: 1.7km

2/13 HASSETT ST, LEONGATHA, VIC 3953

**Sale Price** 

**\*\$280,000** 

Sale Date: 15/03/2018

Distance from Property: 1.2km

2/42 OGILVY ST, LEONGATHA, VIC 3953

**Sale Price** 

\$285,000

Sale Date: 20/12/2017

Distance from Property: 1.3km

#### Comparable property sales

These are the three properties sold within two kilometres of the property for sale in the last six months that the estate agent or agent's representative considers to be most comparable to the property for sale.

| Address of comparable property          | Price      | Date of sale |
|-----------------------------------------|------------|--------------|
| 26/17 MACDONALD ST, LEONGATHA, VIC 3953 | *\$300,000 | 16/05/2018   |
| 2/13 HASSETT ST, LEONGATHA, VIC 3953    | *\$280,000 | 15/03/2018   |
| 2/42 OGILVY ST, LEONGATHA, VIC 3953     | \$285,000  | 20/12/2017   |