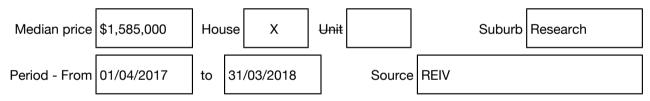

#### Median sale price

Rooms: Property Type: House (Res) Agent Comments Indicative Selling Price \$899,999 Median House Price Year ending March 2018: \$1,585,000