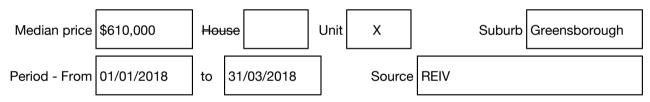

#### Median sale price

Rooms: 3 Property Type: Retirement Living Agent Comments Indicative Selling Price \$440,000 Median Unit Price March quarter 2018: \$610,000

Please note; this property is part of a retirment village. The median unit price does not reflect the median price for this type of unit.