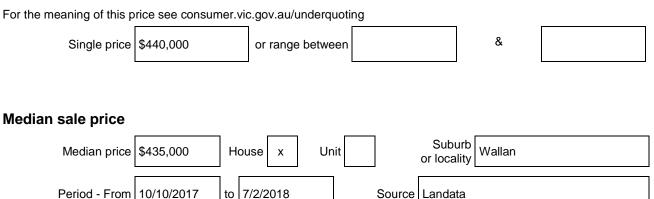

# Wilson Partners

## Statement of Information Single residential property located outside the Melbourne metropolitan area

Sections 47AF of the Estate Agents Act 1980

#### Property offered for sale

Address

locality and postcode

Including suburb or 6 Narrowleaf street, Wallan, Victoria 3765

### Indicative selling price



#### **Comparable property sales**

These are the three properties sold within five kilometres of the property for sale in the last 18 months that the estate agent or agent's representative considers to be most comparable to the property for sale.

| Address of comparable property            | Price     | Date of sale |
|-------------------------------------------|-----------|--------------|
| 41 Watergum Way, wallan, Victoria 3756    | \$410,000 | 2/1/2018     |
| 9 Treeviolet lane, Wallan, Victoria, 3756 | \$431,000 | 10/10/2017   |
| 8 Weatherglass Street, wallan, Vic, 3756  | \$425,000 | 21/12/2017   |