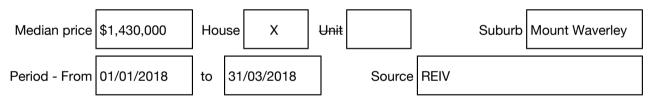

#### Median sale price

## **M**c**Grath**

Rooms: Property Type: Land Size: 351 sqm approx Agent Comments Indicative Selling Price \$1,350,000 - \$1,450,000 Median House Price March quarter 2018: \$1,430,000