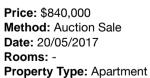

| Address of comparable property    | Price     | Date of sale |
|-----------------------------------|-----------|--------------|
| 101/1261 Malvern Rd MALVERN 3144  | \$890,000 | 17/06/2017   |
| 1/565 Burke Rd CAMBERWELL 3124    | \$868,000 | 28/03/2017   |
| 702/770a Toorak Rd GLEN IRIS 3146 | \$840,000 | 20/05/2017   |