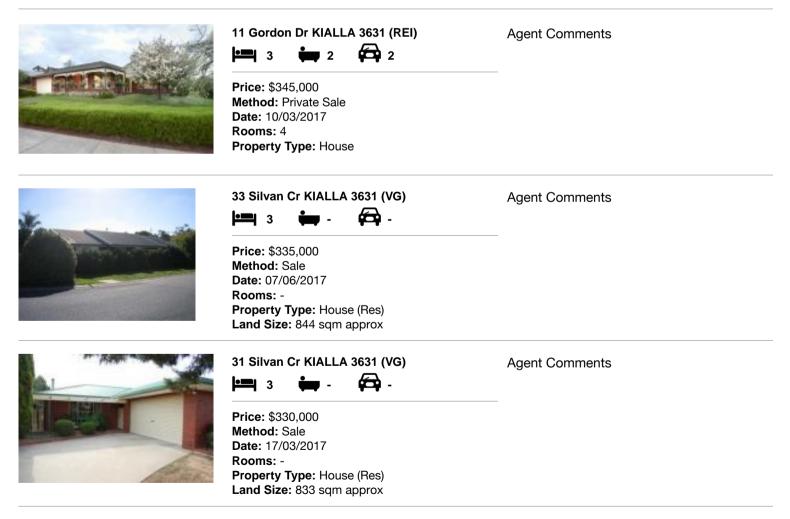

| Address of comparable property |                          | Price     | Date of sale |
|--------------------------------|--------------------------|-----------|--------------|
| 1                              | 11 Gordon Dr KIALLA 3631 | \$345,000 | 10/03/2017   |
| 2                              | 33 Silvan Cr KIALLA 3631 | \$335,000 | 07/06/2017   |
| 3                              | 31 Silvan Cr KIALLA 3631 | \$330,000 | 17/03/2017   |

# **Comparable Properties**

Account - Youngs & Co Pty Ltd | P: 03 5820 8777 | F: 03 5831 3443

propertydata