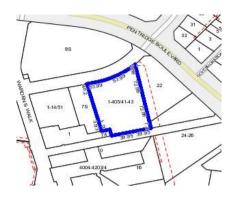

## Single residential property located in the Melbourne metropolitan area

|                                             |          |                                             |        | f the Estate Agents Act 1980 |           |            |       |                                   |             |     |
|---------------------------------------------|----------|---------------------------------------------|--------|------------------------------|-----------|------------|-------|-----------------------------------|-------------|-----|
| Property offer                              | ed for   | sale                                        |        |                              |           |            |       |                                   |             |     |
| Address<br>Including suburb and<br>postcode |          | 209A/41-43 Stockade Avenue, Coburg Vic 3058 |        |                              |           |            |       |                                   |             |     |
| Indicative sell                             | ing pri  | ce                                          |        |                              |           |            |       |                                   |             |     |
| For the meaning                             | of this  | orice see c                                 | onsun  | ner.vic.gov.a                | au/unc    | lerquoting |       |                                   |             |     |
| Range between \$285,0                       |          | 000                                         |        | &                            | \$313,500 |            |       |                                   |             |     |
| Median sale p                               | rice     |                                             |        |                              |           |            |       |                                   |             |     |
| Median price \$520,000                      |          | )O +                                        | House  |                              | Unit      | Х          |       | Suburb                            | Cobu        | ırg |
| Period - From                               | 01/01/2  | 2018 t                                      | o 31   | /03/2018                     |           | Source     | REIV  | /                                 |             |     |
| Comparable p                                | roperty  | / sales (*l                                 | Delete | e A or B b                   | elow      | as applica | able) |                                   |             |     |
|                                             | that the | estate age                                  |        |                              |           |            |       | operty for sale<br>to be most cor |             |     |
| Address of comparable property              |          |                                             |        |                              |           |            | Price | С                                 | ate of sale |     |
| 1                                           |          |                                             |        |                              |           |            |       |                                   |             |     |
| 2                                           |          |                                             |        |                              |           |            |       |                                   |             |     |
| 3                                           |          |                                             |        |                              |           |            |       |                                   |             |     |
| OR                                          |          |                                             |        |                              |           |            |       |                                   | -           |     |