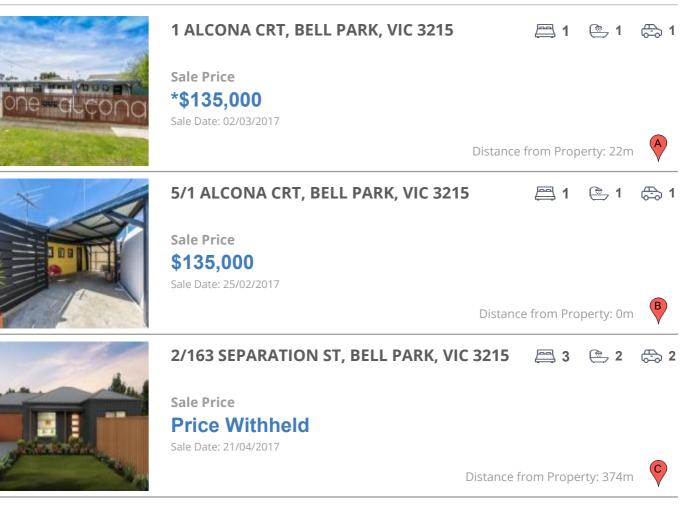

#### **Comparable property sales**

These are the three properties sold within five kilometres of the property for sale in the last 18 months that the estate agent or agent's representative considers to be most comparable to the property for sale.

| Address of comparable property           | Price          | Date of sale |
|------------------------------------------|----------------|--------------|
| 1 ALCONA CRT, BELL PARK, VIC 3215        | *\$135,000     | 02/03/2017   |
| 5/1 ALCONA CRT, BELL PARK, VIC 3215      | \$135,000      | 25/02/2017   |
| 2/163 SEPARATION ST, BELL PARK, VIC 3215 | Price Withheld | 21/04/2017   |