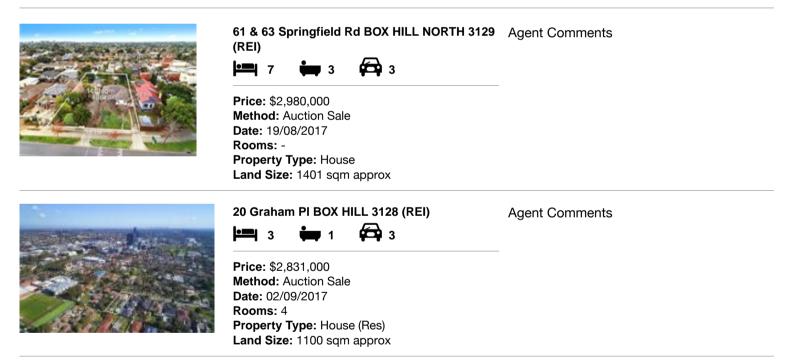

### **Comparable Properties**

The estate agent or agent's representative reasonably believes that fewer than three comparable properties were sold within two kilometres of the property for sale in the last six months. Essentially the property is a development site and it will be marketed in that way. The property is located a few 100 meters to Box Hill central where there is a huge amount of development happening and development sites are selling fast and at premium prices.