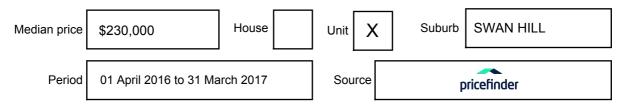

# SUBURB MEDIAN

## SWAN HILL, VIC, 3585

**Suburb Median Sale Price (Unit)** 

\$230,000

01 April 2016 to 31 March 2017

Provided by: pricefinder

**a**1

### Median sale price