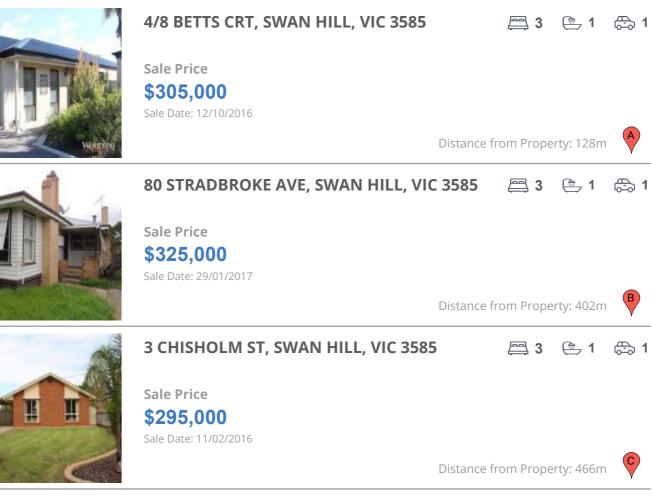

## **COMPARABLE PROPERTIES**

These are the three properties sold within five kilometres of the property for sale in the last 18 months that the estate agent or agent's representative considers to be most comparable to the property for sale.

### **Comparable property sales**

These are the three properties sold within five kilometres of the property for sale in the last 18 months that the estate agent or agent's representative considers to be most comparable to the property for sale.

| Address of comparable property         | Price     | Date of sale |
|----------------------------------------|-----------|--------------|
| 4/8 BETTS CRT, SWAN HILL, VIC 3585     | \$305,000 | 12/10/2016   |
| 80 STRADBROKE AVE, SWAN HILL, VIC 3585 | \$325,000 | 29/01/2017   |
| 3 CHISHOLM ST, SWAN HILL, VIC 3585     | \$295,000 | 11/02/2016   |