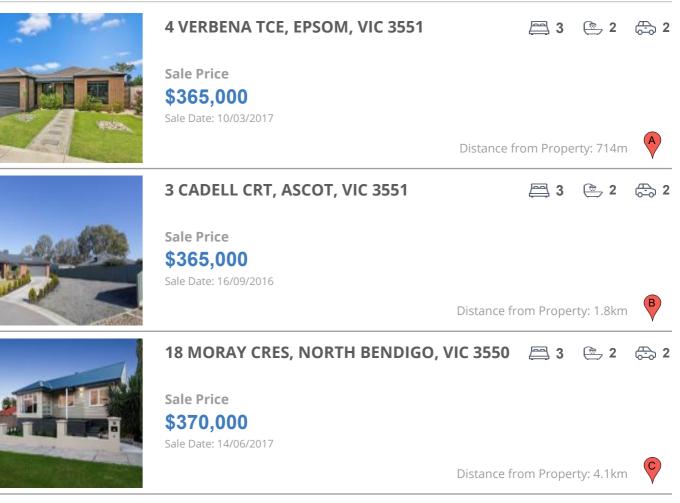

# **COMPARABLE PROPERTIES**

These are the three properties sold within five kilometres of the property for sale in the last 18 months that the estate agent or agent's representative considers to be most comparable to the property for sale.

### **Comparable property sales**

These are the three properties sold within five kilometres of the property for sale in the last 18 months that the estate agent or agent's representative considers to be most comparable to the property for sale.

| Address of comparable property         | Price     | Date of sale |
|----------------------------------------|-----------|--------------|
| 4 VERBENA TCE, EPSOM, VIC 3551         | \$365,000 | 10/03/2017   |
| 3 CADELL CRT, ASCOT, VIC 3551          | \$365,000 | 16/09/2016   |
| 18 MORAY CRES, NORTH BENDIGO, VIC 3550 | \$370,000 | 14/06/2017   |