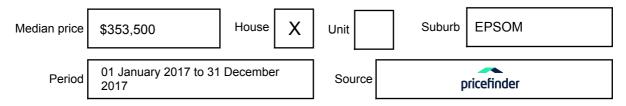

## STATEMENT OF INFORMATION

Section 47AF of the Estate Agents Act 1980

**EPSOM, VIC, 3551** 

\$353,500

**Suburb Median Sale Price (House)** 

01 January 2017 to 31 December 2017

### **MEDIAN SALE PRICE**

#### Median sale price