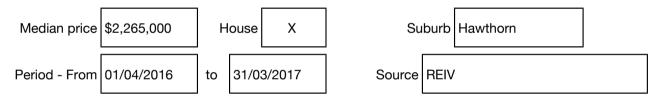

#### Median sale price

Rooms: Property Type: House (Res) Land Size: 450 sqm approx Agent Comments Indicative Selling Price \$2,300,000 Median House Price Year ending March 2017: \$2,265,000