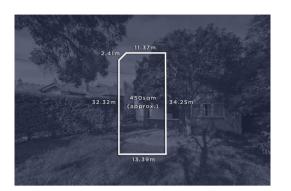

Rooms: Property Type: House (Res) Land Size: 450 sqm approx Agent Comments Indicative Selling Price \$2,300,000 Median House Price Year ending March 2017: \$2,265,000