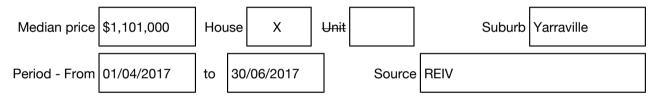

tial property located in the Melbourne metropolitan area

# Section 47AF of the Estate Agents Act 1980

# Property offered for sale

| Address              | 244 Williamstown Road, Yarraville Vic 3013 |  |  |  |
|----------------------|--------------------------------------------|--|--|--|
| Including suburb and |                                            |  |  |  |
| postcode             |                                            |  |  |  |
|                      |                                            |  |  |  |

#### Indicative selling price

For the meaning of this price see consumer.vic.gov.au/underquoting

| Range between | \$820,000 | & | \$860,000 |   |
|---------------|-----------|---|-----------|---|
|               |           |   |           | 1 |

# Median sale price



#### Comparable property sales (\*Delete A or B below as applicable)

A\* These are the three properties sold within two kilometres of the property for sale in the last six months that the estate agent or agent's representative considers to be most comparable to the property for sale.

| Ado | dress of comparable property        | Price     | Date of sale |
|-----|-------------------------------------|-----------|--------------|
| 1   | 16 Hughes St YARRAVILLE 3013        | \$903,125 | 05/08/2017   |
| 2   | 182 Williamstown Rd KINGSVILLE 3012 | \$900,000 | 29/07/2017   |
| 3   | 40 Kingston St YARRAVILLE 3013      | \$872,500 | 22/04/2017   |

OR

**B**\* The estate agent or agent's representative reasonably believes that fewer than three comparable properties were sold within two kilom