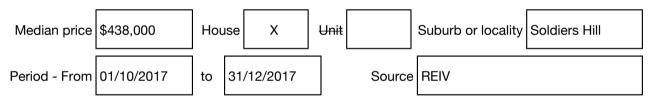

### Median sale price

Rooms: Property Type: House (Previously Occupied - Detached) Land Size: 656 sqm approx Agent Comments Indicative Selling Price \$380,000 - \$390,000 Median House Price December quarter 2017: \$438,000