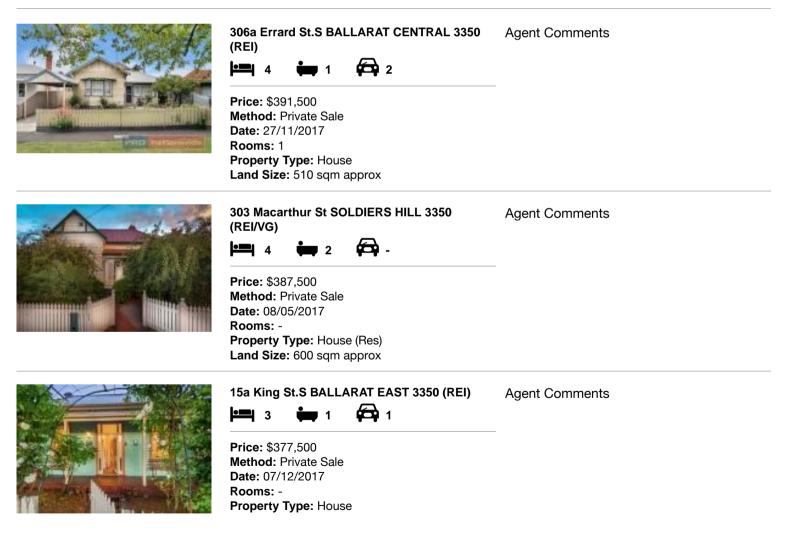

### Comparable property sales (\*Delete A or B below as applicable)

A\* These are the three properties sold within five kilometres of the property for sale in the last eighteen months that the estate agent or agent's representative considers to be most comparable to the property for sale.

| Address of comparable property |                                        | Price     | Date of sale |
|--------------------------------|----------------------------------------|-----------|--------------|
| 1                              | 306a Errard St.S BALLARAT CENTRAL 3350 | \$391,500 | 27/11/2017   |
| 2                              | 303 Macarthur St SOLDIERS HILL 3350    | \$387,500 | 08/05/2017   |
| 3                              | 15a King St.S BALLARAT EAST 3350       | \$377,500 | 07/12/2017   |