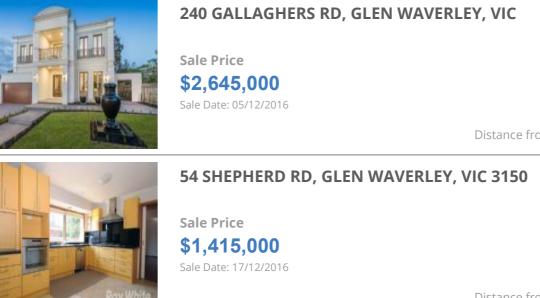

## **COMPARABLE PROPERTIES**

Distance from Property: 773m

54 SHEPHERD RD, GLEN WAVERLEY, VIC 3150 📇 4 🗁 2 **2** 

Distance from Property: 436m