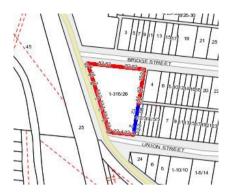

#### Section 47AF of the Estate Agents Act 1980

| Property offered for sa |
|-------------------------|
|-------------------------|

| Address              | 213/26 Merri Parade, Northcote Vic 3070 |
|----------------------|-----------------------------------------|
| Including suburb and |                                         |
| postcode             |                                         |
|                      |                                         |
|                      |                                         |