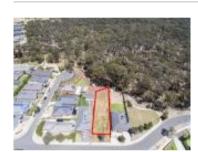

| Including suburb and | 6/70 Emmett Street, Golden Square Vic 3555 |
|----------------------|--------------------------------------------|
| postcode             |                                            |
|                      |                                            |

🛏 n/a 瞴 n/a 🛱 n/a

Rooms: N/A

**Property Type:** Land (res) **Land Size:** 383 sqm approx

**Agent Comments** 

Land Only

Indicative Selling Price \$102,000 No median price available