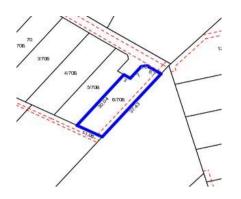

| Including suburb and | 6/70 Emmett Street, Golden Square Vic 3555 |
|----------------------|--------------------------------------------|
| postcode             |                                            |
|                      |                                            |

🛏 n/a 瞴 n/a 🛱 n/a

Rooms: N/A

**Property Type:** Land (res) **Land Size:** 383 sqm approx

**Agent Comments** 

Land Only

Indicative Selling Price \$102,000 No median price available