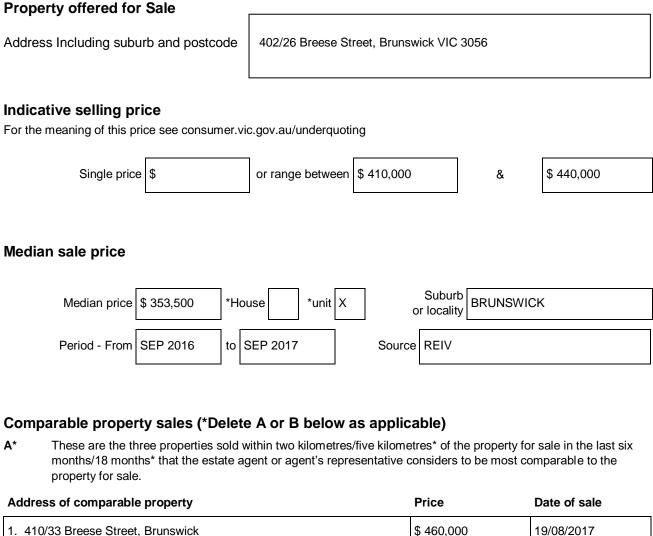

## Statement of Information Internet advertising for single residential property located within or outside the Melbourne metropolitan area

## Sections 47AF of the Estate Agents Act 1980

| 1. 410/33 Breese Street, Brunswick  | \$ 460,000 | 19/08/2017 |
|-------------------------------------|------------|------------|
| 2. 1/208 Albion Street, Brunswick   | \$ 424,000 | 09/08/2017 |
| 3. 37/45 De Carle Street, Brunswick | \$ 405,000 | 01/08/2017 |