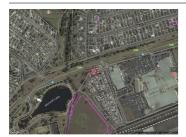

### **COMPARABLE PROPERTIES**

These are the three properties sold within five kilometres of the property for sale in the last 18 months that the estate agent or agent's representative considers to be most comparable to the property for sale.

70 DELL CCT, MORWELL, VIC 3840

Sale Price

\$157,000

Sale Date: 03/10/2016

Distance from Property: 53m

**Sale Price** \$152,500

Sale Date: 13/08/2016

Distance from Property: 223m

46 DELL CCT, MORWELL, VIC 3840

**Sale Price** 

\$185,000

Sale Date: 26/05/2016

Distance from Property: 46m

### Comparable property sales

These are the three properties sold within five kilometres of the property for sale in the last 18 months that the estate agent or agent's representative considers to be most comparable to the property for sale.

| Address of comparable property  | Price     | Date of sale |
|---------------------------------|-----------|--------------|
| 70 DELL CCT, MORWELL, VIC 3840  | \$157,000 | 03/10/2016   |
| 12 STRATH PL, MORWELL, VIC 3840 | \$152,500 | 13/08/2016   |
| 46 DELL CCT, MORWELL, VIC 3840  | \$185,000 | 26/05/2016   |