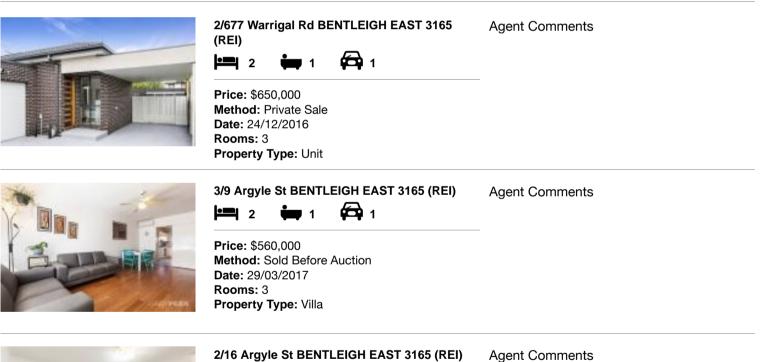

#### **Comparable property sales**

These are the three properties sold within two kilometres of the property for sale in the last 6 months that the estate agent or agent's representative considers to be most comparable to the property for sale.

| Address of comparable property        | Price     | Date of sale |
|---------------------------------------|-----------|--------------|
| 2/677 Warrigal Rd BENTLEIGH EAST 3165 | \$650,000 | 24/12/2016   |
| 3/9 Argyle St BENTLEIGH EAST 3165     | \$560,000 | 29/03/2017   |
| 2/16 Argyle St BENTLEIGH EAST 3165    | \$535,000 | 27/04/2017   |