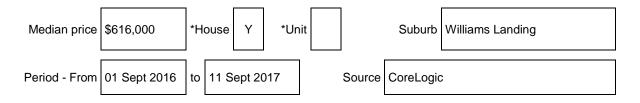

# Statement of Information

# Sections 47AF of the Estate Agents Act 1980

## **Property offered for sale**

Address 41 Penshurst Avenue, Williams Landing, VIC 3027

# Indicative selling price

| Single price |  | or range between | \$740,000 | & | \$760,000 |
|--------------|--|------------------|-----------|---|-----------|
|--------------|--|------------------|-----------|---|-----------|

### **Median sale price**



### **Comparable property sales**

These are the three properties sold within Two kilometres of the property for sale in the last 6 months that the estate agent or agent's representative considers to be most comparable to the property for sale.

| Address of comparable property            | Price     | Date of sale |
|-------------------------------------------|-----------|--------------|
| 1. 26 Hawker Street , Williams Landing    | \$755,000 | 25/11/2017   |
| 2. 18 Delaney Boulevard, Williams Landing | \$758,000 | 16/06/2017   |
| 3. 4 Gull Close, Williams Landing         | \$720,000 | 25/10/2017   |