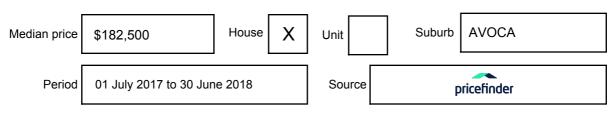

as a single price, or as a price range with the difference between the upper and lower amounts not more than 10% of the lower amount.

This Statement of Information must be provided to a prospective buyer within two business days of a request and displayed at any open for inspection for the property for sale.

It is recommended that the address of the property being offered for sale be checked at

services.land.vic.gov.au/landchannel/content/addressSearch before being entered in this Statement of Information.

### Property offered for sale

Address Including suburb and postcode

38 LEAD LANE, AVOCA, VIC

## Indicative selling price

For the meaning of this price see consumer.vic.gov.au/underquoting

| Single Price: |
|---------------|
|---------------|

\$485,000

#### Median sale price



#### **Comparable property sales**

The estate agent or agent's representative reasonably believes that fewer than three comparable properties were sold within five kilometres of the property for sale in the last 18 months.