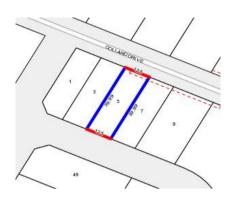

## Comparable Properties

Lot 25/60-122 Collard Dr DIAMOND CREEK

3089 (REI)

Price: \$425,000 Method: Private Sale Date: 22/02/2018

Rooms: -

Property Type: Land Land Size: 544 sqm approx **Agent Comments** 

ـ ك