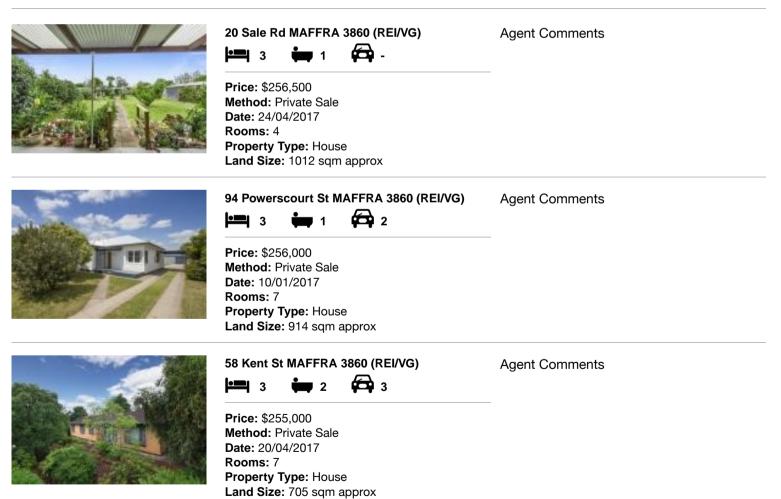

#### Comparable property sales (\*Delete A or B below as applicable)

A\* These are the three properties sold within two kilometres of the property for sale in the last six months that the estate agent or agent's representative considers to be most comparable to the property for sale.

| Address of comparable property |                               | Price     | Date of sale |
|--------------------------------|-------------------------------|-----------|--------------|
| 1                              | 20 Sale Rd MAFFRA 3860        | \$256,500 | 24/04/2017   |
| 2                              | 94 Powerscourt St MAFFRA 3860 | \$256,000 | 10/01/2017   |
| 3                              | 58 Kent St MAFFRA 3860        | \$255,000 | 20/04/2017   |

## **Comparable Properties**

Account - Gippsland Real Estate Maffra | P: 03 5147 2200 | F: 03 5147 2800

Generated: 17/08/2017 11:40

The information contained herein is to be used as a guide only. Although every care has been taken in the preparation of the information, we stress that particulars herein are for information only and do not constitute representations by the Owners or Agent. Sales data is provided as a guide to market activity, and we do not necessarily claim to have acted as the selling agent in these transactions.