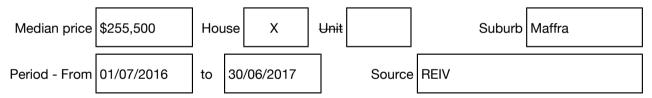

#### Median sale price

Rooms: Property Type: House Land Size: 1002.952 sqm approx Agent Comments Indicative Selling Price \$255,000 Median House Price Year ending June 2017: \$255,500