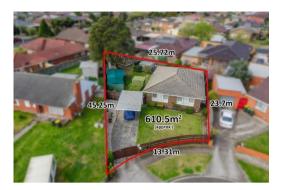

Flo Carreon 0416 231 254 fcarreon@barryplant.com.au

Rooms: Property Type: House Land Size: 610 sqm approx Agent Comments Indicative Selling Price \$589,000 Median House Price March quarter 2018: \$669,440