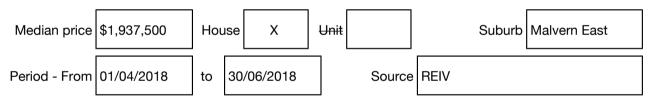

#### Median sale price

Rooms: Property Type: House (Res) Land Size: 283 sqm approx Agent Comments

**Indicative Selling Price** \$1,625,000 **Median House Price** June quarter 2018: \$1,937,500