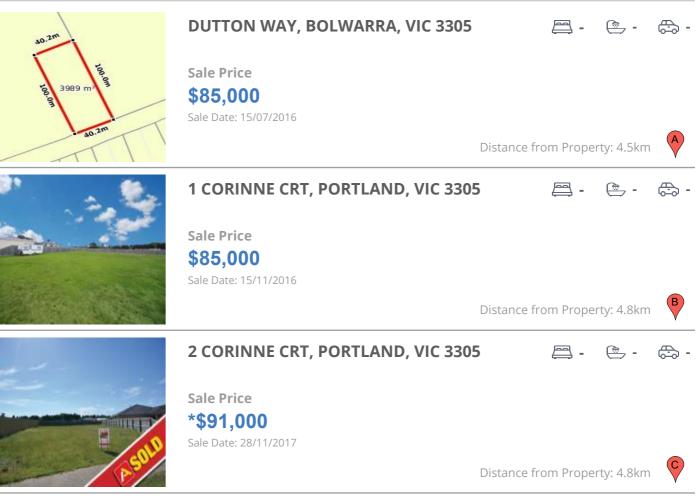

### **MEDIAN SALE PRICE**

Gorae

Portland North

Google Portland

Portland W

Suburb Median Sale Price (Vacant Land)

\$70,000

01 October 2016 to 30 September 2017

Provided by: pricefinder

#### Median sale price