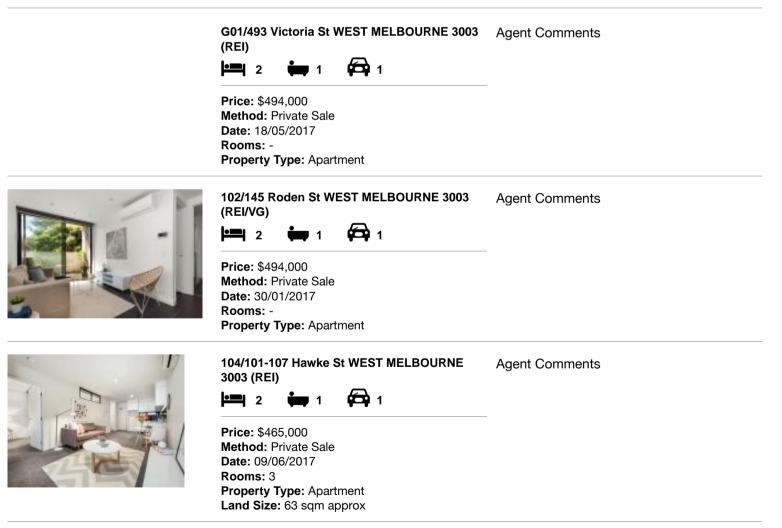

#### **Comparable property sales**

These are the three properties sold within two kilometres of the property for sale in the last 6 months that the estate agent or agent's representative considers to be most comparable to the property for sale.

| Address of comparable property           | Price     | Date of sale |
|------------------------------------------|-----------|--------------|
| G01/493 Victoria St WEST MELBOURNE 3003  | \$494,000 | 18/05/2017   |
| 102/145 Roden St WEST MELBOURNE 3003     | \$494,000 | 30/01/2017   |
| 104/101-107 Hawke St WEST MELBOURNE 3003 | \$465,000 | 09/06/2017   |