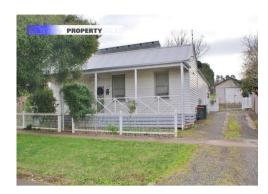

Property Type: House (Previously

Occupied - Detached) Land Size: 1011 sqm approx

**Agent Comments** 

**Indicative Selling Price** \$260,000

### Section 47AF of the Estate Agents Act 1980

| Property offered for sale                                          |           |                       |                          |  |
|--------------------------------------------------------------------|-----------|-----------------------|--------------------------|--|
| Add<br>Including subu<br>locality andposto                         | rb or     | Street, Erica Vic 382 | 25                       |  |
| Indicative selling price                                           |           |                       |                          |  |
| For the meaning of this price see consumer.vic.gov.au/underquoting |           |                       |                          |  |
| Single price                                                       | \$260,000 |                       |                          |  |
| Median sale price                                                  |           |                       |                          |  |
| Median price                                                       |           | Unit X                | Suburb or locality Erica |  |
| Period - From                                                      |           | to                    | Source REIV              |  |