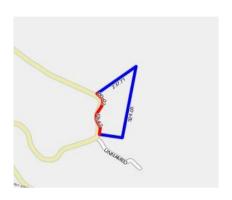

**Account** - Hayden Torquay | P: 03 52612101 | F: 03 5261 4422

Generated: 26/09/2017 12:07

Rooms:

Property Type: House (Previously

Occupied - Detached)

Land Size: 40000 sqm approx

**Agent Comments** 

Indicative Selling Price \$1,925,000 Median House Price Year ending June 2017: \$955,000