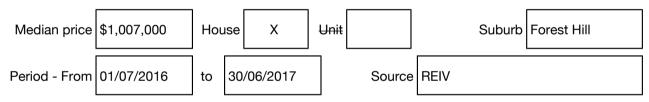

# Median sale price

# hockingstuart

Rooms: 1 Property Type: House Agent Comments Indicative Selling Price \$1,000,000 - \$1,100,000 Median House Price Year ending June 2017: \$1,007,000