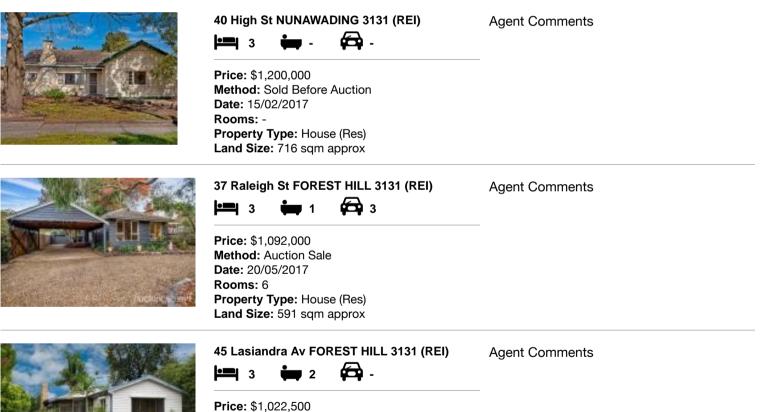

# Comparable property sales (\*Delete A or B below as applicable)

A\* These are the three properties sold within two kilometres of the property for sale in the last six months that the estate agent or agent's representative considers to be most comparable to the property for sale.

| Address of comparable property |                                  | Price       | Date of sale |
|--------------------------------|----------------------------------|-------------|--------------|
| 1                              | 40 High St NUNAWADING 3131       | \$1,200,000 | 15/02/2017   |
| 2                              | 37 Raleigh St FOREST HILL 3131   | \$1,092,000 | 20/05/2017   |
| 3                              | 45 Lasiandra Av FOREST HILL 3131 | \$1,022,500 | 29/07/2017   |

# **Comparable Properties**

Price: \$1,022,500 Method: Auction Sale Date: 29/07/2017 Rooms: 7 Property Type: House (Res) Land Size: 600 sqm approx

Account - hockingstuart | P: 03 9894 8788 | F: 03 9878 9700