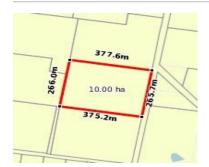

# 351 YANDOIT-WERONA ROAD, WERONA, 🕮 - 🕒 -

**Indicative Selling Price** 

For the meaning of this price see consumer.vic.au/underquoting

\$450,000 to \$470,000

Provided by: Rae Corris, Biggin & Scott Daylesford

### Property offered for sale

| Address<br>Including suburb and<br>postcode | 351 YANDOIT-WERONA ROAD, WERONA, VIC 3364 |
|---------------------------------------------|-------------------------------------------|
|---------------------------------------------|-------------------------------------------|