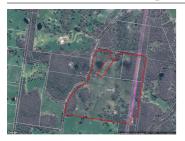

# 351 YANDOIT-WERONA ROAD, WERONA, 🕮 - 🕒 -

**Indicative Selling Price** 

For the meaning of this price see consumer.vic.au/underquoting

\$450,000 to \$470,000

Provided by: Rae Corris, Biggin & Scott Daylesford

### Property offered for sale

| Address<br>Including suburb and<br>postcode | 351 YANDOIT-WERONA ROAD, WERONA, VIC 3364 |
|---------------------------------------------|-------------------------------------------|
|---------------------------------------------|-------------------------------------------|