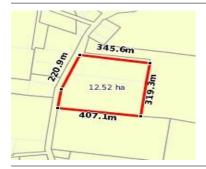

# 351 YANDOIT-WERONA ROAD, WERONA, 🕮 - 🕒 -

**Indicative Selling Price** 

For the meaning of this price see consumer.vic.au/underquoting

\$450,000 to \$470,000

Provided by: Rae Corris, Biggin & Scott Daylesford

### Property offered for sale

| Address<br>Including suburb and<br>postcode | 351 YANDOIT-WERONA ROAD, WERONA, VIC 3364 |
|---------------------------------------------|-------------------------------------------|
|---------------------------------------------|-------------------------------------------|

#### Indicative selling price

For the meaning of this price see consumer.vic.gov.au/underquoting

Single Price / Range \$450,000 to \$470,000