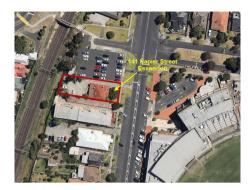

#### Section 47AF of the Estate Agents Act 1980

| Including suburb and postcode | 141 Napier Street, Essendon Vic 3040 |
|-------------------------------|--------------------------------------|
| Indicative selling price      | <b>Ce</b>                            |