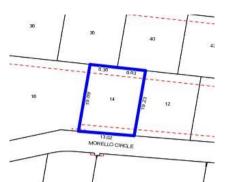

### Property offered for sale

| Address              | 14 Morello Circle, Doncaster East Vic 3109 |
|----------------------|--------------------------------------------|
| Including suburb and |                                            |
| postcode             |                                            |
|                      |                                            |
|                      |                                            |