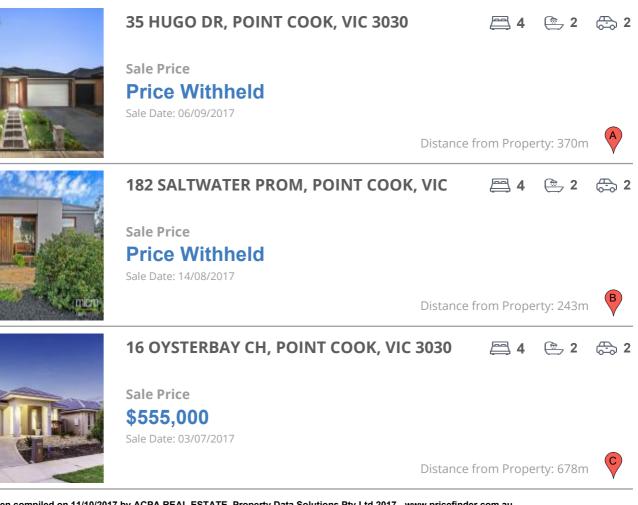

## **COMPARABLE PROPERTIES**

These are the three properties sold within two kilometres of the property for sale in the last six months that the estate agent or agent's representative considers to be most comparable to the property for sale.

## **Comparable property sales**

These are the three properties sold within two kilometres of the property for sale in the last six months that the estate agent or agent's representative considers to be most comparable to the property for sale.

| Address of comparable property           | Price          | Date of sale |
|------------------------------------------|----------------|--------------|
| 35 HUGO DR, POINT COOK, VIC 3030         | Price Withheld | 06/09/2017   |
| 182 SALTWATER PROM, POINT COOK, VIC 3030 | Price Withheld | 14/08/2017   |
| 16 OYSTERBAY CH, POINT COOK, VIC 3030    | \$555,000      | 03/07/2017   |